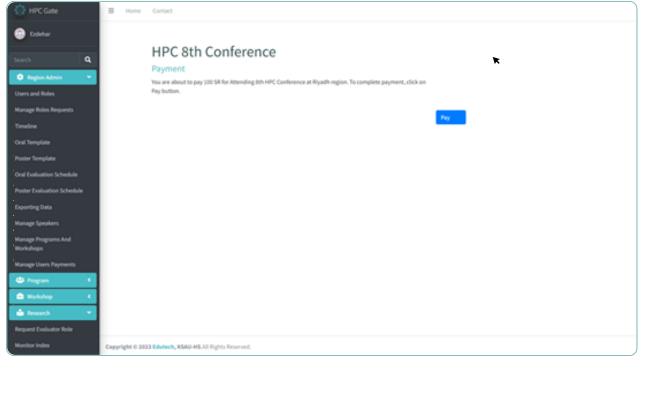

A.Login to the website using your credentials.

B.Click your profile from the sidebar menue.

C.Select "Manage your payment" to view your payment page.

D.Click "pay" to view the terms and conditions.

the process.

E.Click "Checkout" to agree to the terms and conditions to complete

payment process. KSAU-HS Health Professions