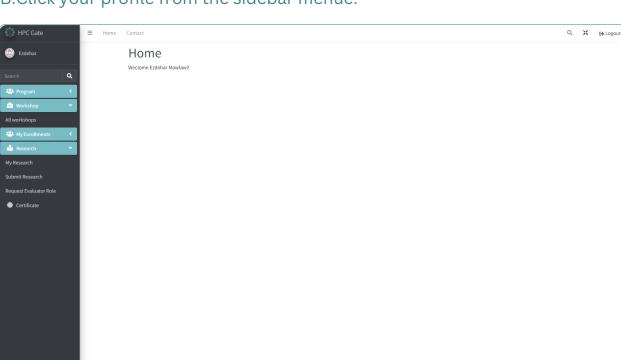

A.Login to the website using your credentials.

B.Click your profile from the sidebar menue.

C.Select "Manage your payment" to view your payment page.

D.Click "pay" to view the terms and conditions.

the process.