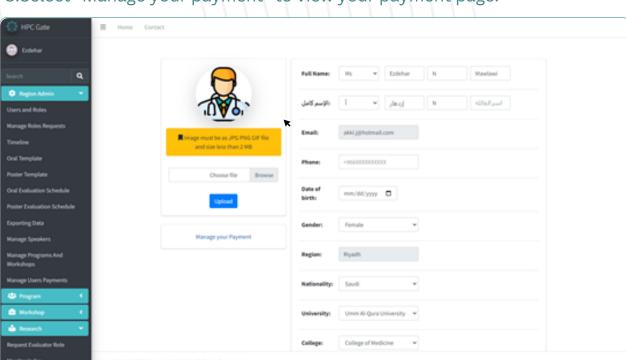

A.Login to the website using your credentials.

B.Click your profile from the sidebar menue.

C.Select "Manage your payment" to view your payment page.

D.Click "pay" to view the terms and conditions.

the process.