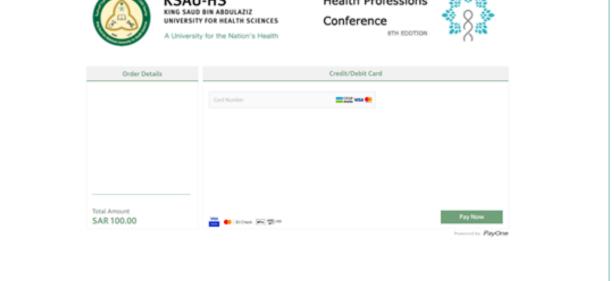

E.Click "Checkout" to agree to the terms and conditions to complete

payment process. KSAU-HS Health Professions