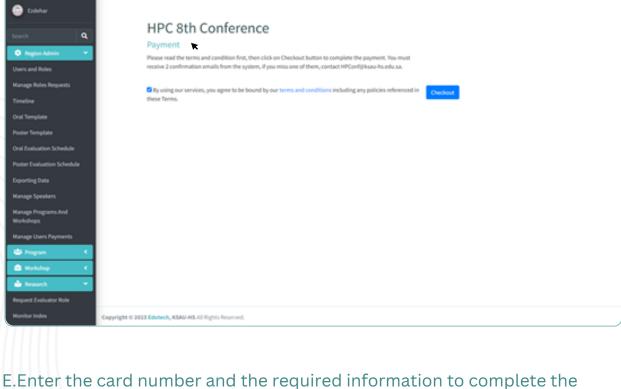

A.Login to the website using your credentials.

B.Click your profile from the sidebar menue.

C.Select "Manage your payment" to view your payment page.

D.Click "pay" to view the terms and conditions.

the process.

E.Click "Checkout" to agree to the terms and conditions to complete

payment process. KSAU-HS Health Professions